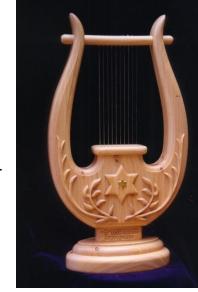

# Kinnor David

Please see the back page for a diagram of the Kinnor David

## 1. WOOD SELECTION

- ♦ Cherry, Maple · \$3250
- ❖ Walnut · \$3650
- ❖ Israeli Cypress or Israeli Rosewood · \$5000
- ❖ Israeli Olive · \$7,500

Our standard Kinnor David includes raised carvings of the Star of David in the Center and Palm & Olive Branches on the Wings. All customization work is priced additionally.

#### 2. HAND-CARVINGS

- ❖ Scroll Top · \$250
- ♦ Other Raised Carving on the Center · \$350-\$850+
- ❖ Circlet in the Center · \$550+
- ❖ Customized Wing Designs · \$1,500+
- Scripture Verse or other Engraved Lettering on Stand (Prices to be determined individually.)
- ❖ Engraved Carving on Full Harp Body · \$2,000+

#### 3. METALWORK & MOUNTINGS

- ♦ Mountings · \$100-\$150+
- ❖ Plaque on Neck · \$300+
- ❖ Plaque on Display Stand · \$350+

## 4. THE JEWELS OF THE TWELVE TRIBES

- ❖ Set onto the Center · \$2,200+
- ❖ Set onto the Sides · \$2,200+
- Other design upon request (Additional price to be determined individually. Please Contact Us)