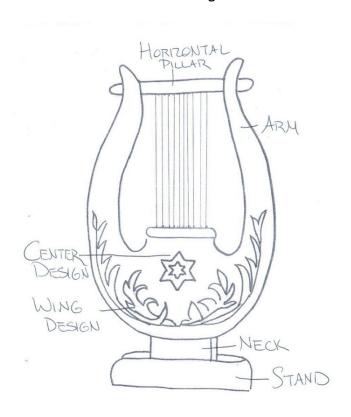

# Kinnor David

Please see the back page for a diagram of the Kinnor David

We accept payment by credit card, PayPal, personal or bank check, bank transfer or Western Union transfer.

Payments must be fully completed before the harp can be sent out.

This diagram will help you to better understand where the additions that you choose will go.